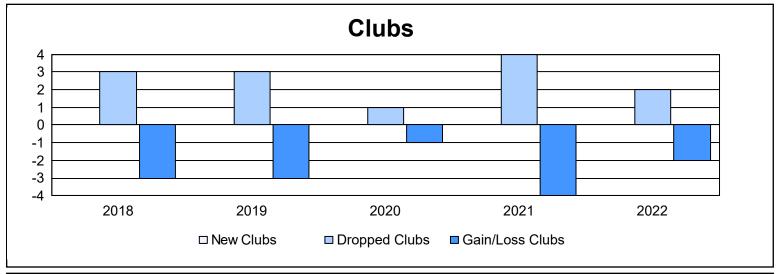

District 334 A

As of June 2022 Cumulative

| Year      | New<br>Clubs | Dropped<br>Clubs | Gain/<br>Loss<br>Clubs | New<br>Members | Charter<br>Members | Reinstate<br>Members | Transfer<br>Members | Total<br>Member<br>Added | Total<br>Members<br>Dropped | Gain/<br>Loss<br>Members |
|-----------|--------------|------------------|------------------------|----------------|--------------------|----------------------|---------------------|--------------------------|-----------------------------|--------------------------|
| 2017-2018 | 0            | 3                | -3                     | 426            | 0                  | 10                   | 8                   | 444                      | 680                         | -236                     |
| 2018-2019 | 0            | 3                | -3                     | 309            | 0                  | 9                    | 17                  | 335                      | 714                         | -379                     |
| 2019-2020 | 0            | 1                | -1                     | 252            | 0                  | 11                   | 13                  | 276                      | 642                         | -366                     |
| 2020-2021 | 0            | 4                | -4                     | 241            | 1                  | 6                    | 7                   | 255                      | 596                         | -341                     |
| 2021-2022 | 0            | 2                | -2                     | 432            | 4                  | 3                    | 18                  | 457                      | 425                         | 32                       |
| Average   | 0            | 3                | -3                     | 332            | 1                  | 8                    | 13                  | 353                      | 611                         | -258                     |